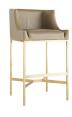

Take a seat in sophisticated style with the Dalia. Covered in a soft-to-the-touch morel leather this stool features a squared back profile with slightly curved arms that gracefully flow into an antique brass linear base. Its shortened arm heightallows it to easily slide under counters. Its versatile aesthetic complements both traditional and modern decormaking it an optimal seating option for various settings. Finish and