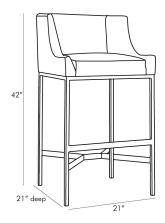

# DALIA BAR STOOL

Material Iron, Leather

Finish Antique Brass, Morel

Finish Will Vary true Top Coat/Sealant false

DIMENSIONS

Foot Print W: 21 IN, D: 21 IN Seat W: 16 IN, D: 18 IN

Seat Height 32 IN

Seat W: 16 IN, D: 18 IN