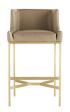

Take a seat in sophisticated style with the Dalia. Covered in a soft-to-the-touch morel leather this stool features a squared back profile with slightly curved arms that gracefully flow into an antique brass linear base. Its shortened arm heightallows it to easily slide under counters. Its versatile aesthetic complements both traditional and modern decormaking it an optimal seating option for various settings. Finish and