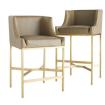

Take a seat in sophisticated style with the Dalia. Covered in a soft-to-the-touch morel leather this stool features a squared back profile with slightly curved arms that gracefully flow into an antique brass linear base. Its shortened arm heightallows it to easily slide under counters. Its versatile aesthetic complements both traditional and modern decormaking it an optimal seating option for various settings. Finish and